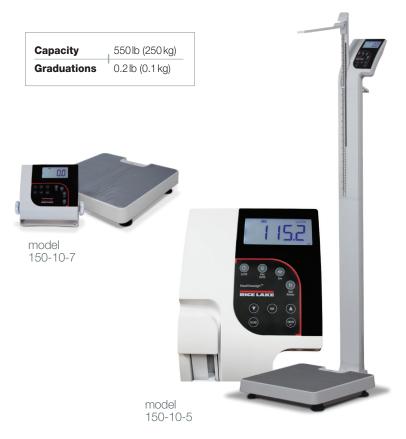

Large push-button display lights up for easy viewing and an audible beep sounds at the end of each weigh cycle. Add to that a 550 lb capacity and exclusive Motiontrap™ movement compensation technology, and these Rice Lake models are the most accommodating physician scales on the market.

#### 150-10-7 Floor Level

Tare function