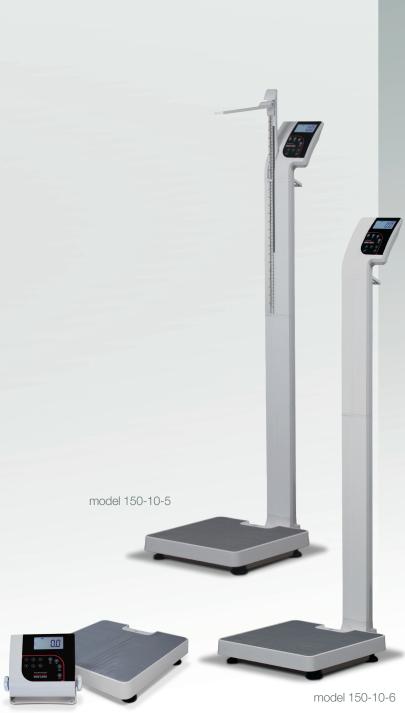

#### 150-10-5 Eye Level

- Built-in height measuring rod measures from 27.5 in to 82 in x 1/8 in (70 cm to 208 cm x 1 mm)
- Integrated wheels for ease of portability

#### 150-10-6 Waist Level

Integrated wheels for ease of portability