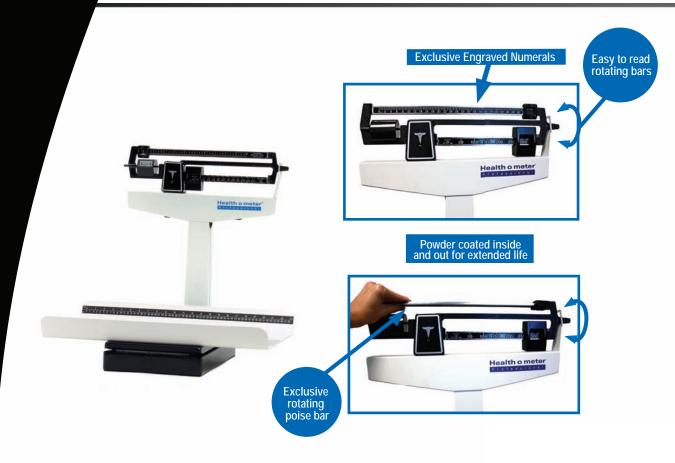

## **Advantages**

Sanitary Plastic Weighing Surface

The easy-to-clean plastic tray is ideal for sterile environments

**Engraved Numerals** 

Engraved numerals on the poise bars can withstand frequent use, providing long-lasting readability

**Built-In Measuring Tape** 

Easy-to-read measuring tape allows user to measure both weight and height simultaneously

Adjustable Unit Measurement Bar

The mechanical rotating poise bars allow for easy reading of weight in lb or kg