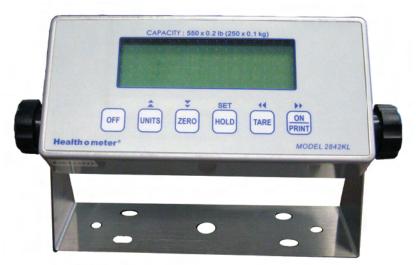

## 2842KL Large Paltform Digital Scale

- Capacity: 550 lb / 250 kg
- Resolution: 0.2 lb / 0.1 kg
- Connectivity via Serial Port
- 7/8" LCD display
- Functions: LB / KG Conversion, Zero Out / Tare, Motion Detection
- Platform Size: 42-1/8" (w) x 21-3/4" (d)
- 120V adapter included, 4 AA batteries (not included)
- Can be used for laundry
- 3 Year Limited Warranty

## 2842KL Display

| Model  | Master Pack | Shipping Dims. (L x W x H) / Cube | Weight (LB) | UPC Code     |  |
|--------|-------------|-----------------------------------|-------------|--------------|--|
| 2842KL | 1           | 49.5" x 24.25" x 4" / 2.78        | 65 lb       | 892076002480 |  |