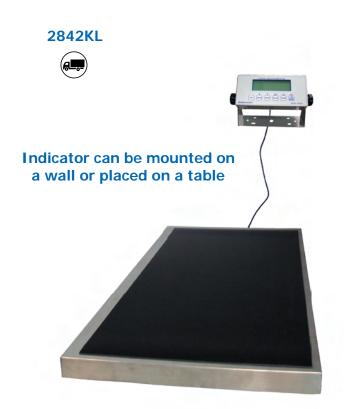

## 2842KL Large Paltform Digital Scale

- Capacity: 550 lb / 250 kg
- Resolution: 0.2 lb / 0.1 kg
- Connectivity via Serial Port
- 7/8" LCD display
- Functions: LB / KG Conversion, Zero Out / Tare, Motion Detection
- Platform Size: 42-1/8" (w) x 21-3/4" (d)
- 120V adapter included, 4 AA batteries (not included)
- Can be used for laundry
- 3 Year Limited Warranty