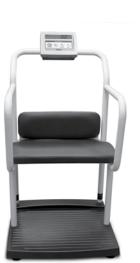

# **Bariatric/Handrail Scales**

Bariatric/Handrail Model 240-10-2

Bariatric/Handrail with Chair Seat

## **STANDARD FEATURES**

- Platform dimensions: 20 in x 25 in x 3 in
- Handrails for extra support and safety
- Integrated wheels for ease of portability
- Motiontrap<sup>™</sup> (movement compensation technology)
- Large 1 in LCD display
- Low battery indicator/automatic power-off
- BMI (body mass index) function
- Reweigh function
- Hold function
- Unit of measure: Ib only, kg only, Ib/kg
- RS-232 output
- Updatable firmware
- Capacity: 1000lb x 0.2lb (450kg x 0.1kg)
- Bariatric/Handrail with Chair Seat (Model 240-10-1)
- Folding seat