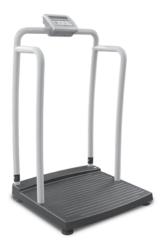

# **Bariatric/Handrail Scales**

Bariatric/Handrail Model 240-10-2

Bariatric/Handrail with Chair Seat

## **STANDARD FEATURES**

- Platform dimensions: 20 in x 25 in x 3 in
- Handrails for extra support and safety
- Integrated wheels for ease of portability
- Motiontrap<sup>™</sup> (movement compensation technology)
- Large 1 in LCD display
- Low battery indicator/automatic power-off
- BMI (body mass index) function
- Reweigh function
- Hold function
- Unit of measure: Ib only, kg only, Ib/kg
- RS-232 output
- Updatable firmware
- Capacity: 1000lb x 0.2lb (450kg x 0.1kg)
- Bariatric/Handrail with Chair Seat (Model 240-10-1)
- Folding seat