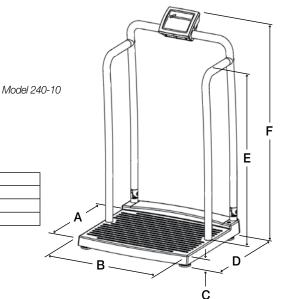

### APPROVALS

Model 240-10-1

### **OPERATING TEMPERATURE:**

50°F to 104°F (14°C to 40°C)

**APPROVALS:** 

CE WARRANTY: Two-year limited warranty

 DIMENSIONS

 A
 20in
 D
 25in

 B
 25in
 E
 34in

 C
 3in
 F
 44.5in