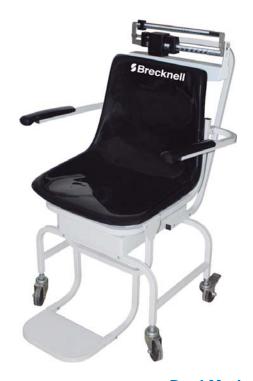

# **CS-200M**

## Chair Scale

- Capacity- 200 kg (440 lb)
- Locking Real Wheels for Safety
- Swivel Front Wheels for Easy Transport
- Easy to Read Dual Beam

- Dual Marked in Kilograms / Pounds
- Durable Construction
- Accurate Full Range Weights
- Lift Away Foot Rest and Arms for Easy Access

#### **Features**

This mechanical chair scale was designed for weighing those who have difficultly standing on their own. The die-cast easy-to-read beam runs along the back of the chair.Powder coated steel construction. The chair is oversizedfor comfort with arms and footrest that lift away for easy access.The rear wheels lock for safety and the front wheels swivel for easy portability along with easy-to-clean plastic seat.

### **Specifications**

**Seat Dimension:** 

457mm (W) x 432mm (D) x 457mm (H)

18" (W) X 17" (D) x 18" (H)

**Scale Capacity:** 200 kg x 100 g (440 lb x 0.2 lb)

Product code: 816965004843

Shipping Weight: 55 lb