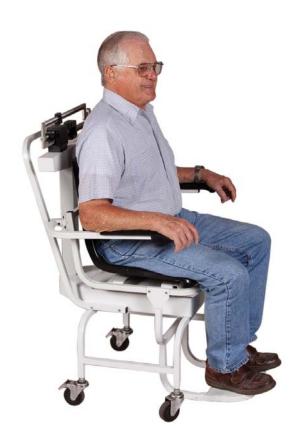

#### **Features**

This mechanical chair scale was designed for weighing those who have difficultly standing on their own. The die-cast easy-to-read beam runs along the back of the chair.Powder coated steel construction. The chair is oversizedfor comfort with arms and footrest that lift away for easy access.The rear wheels lock for safety and the front wheels swivel for easy portability along with easy-to-clean plastic seat.