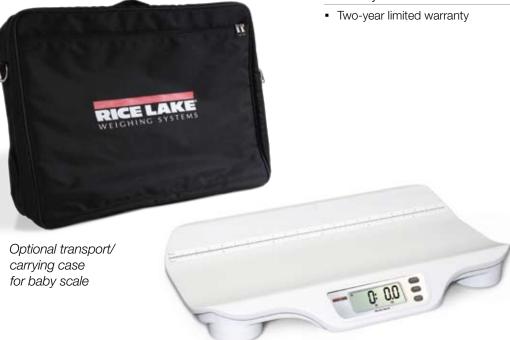

#### **RL-DBS** Standard Features

- Platform Dimensions: 11 in W x 23.5 in L
- Convenient lb/kg toggle key
- Large, easy-to-read 1 inch Liquid Crystal Display (LCD)
- Built-in measuring tape 0-22.5 inches (0-57 cm)
- *Recall* key to view last weight measurement
- Power: Four AA batteries (not included) or AC adaptor (included)
- Automatic shut-off ensures long battery life

## **Options/Accessories**

Transport/Carrying Case