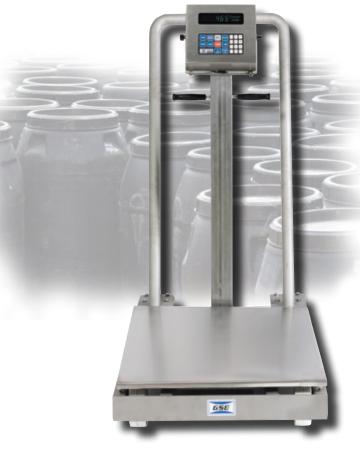

### Portable Scales

Designed for portable weighing applications, the Porta-Tronic 800 provides easy mobility for use in multiple locations. The stainless steel weighing surface is a standard feature. Customers can choose either a powder coated carbon steel or a stainless steel base to provide the durability needed in light to heavy industrial environments.

The Porta-Tronic 800 was designed for mobile weighing in light to medium capacity applications. Smooth, portable operation maximizes efficiency when weighing in multiple areas. Numerous options provide flexibility for custom applications.