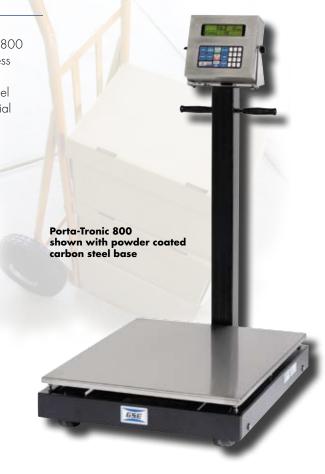

### Portable Scales

Designed for portable weighing applications, the Porta-Tronic 800 provides easy mobility for use in multiple locations. The stainless steel weighing surface is a standard feature. Customers can choose either a powder coated carbon steel or a stainless steel base to provide the durability needed in light to heavy industrial environments.

The Porta-Tronic 800 was designed for mobile weighing in light to medium capacity applications. Smooth, portable operation maximizes efficiency when weighing in multiple areas. Numerous options provide flexibility for custom applications.

#### **FEATURES**

- Capacity: 500 lb, 1000 lb (1100 kg x 2200 kg)
- Size: 19" x 25" (483 mm x 635 mm)
- Carbon steel with black powder coat finish or stainless steel construction
- 3/8" (10 mm) solid stainless steel weighing surface does not bend, buckle, or dish even with heavy use
- Rugged H-channel frame extends beyond weighing surface to prevent shock to load cell
- Seven (7) mechanical side and overload stops for 200 % overload protection
- Industrial 5" (127 mm) inboard wheels
- Washdown (stainless steel model only)
- NTEP Certified, 5,000d