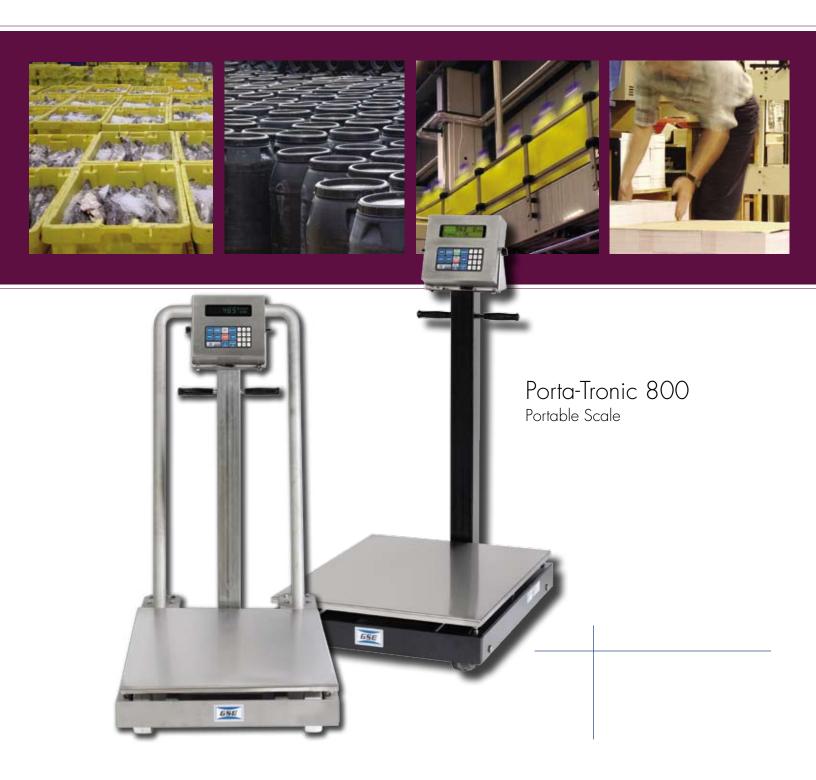

### Portable Scales

Designed for portable weighing applications, the Porta-Tronic 800 provides easy mobility for use in multiple locations. The stainless steel weighing surface is a standard feature. Customers can choose either a powder coated carbon steel or a stainless steel base to provide the durability needed in light to heavy industrial environments.

The Porta-Tronic 800 was designed for mobile weighing in light to medium capacity applications. Smooth, portable operation maximizes efficiency when weighing in multiple areas. Numerous options provide flexibility for custom applications.

Porta-Tronic 800 shown with stainless steel base