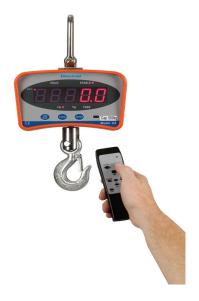

#### **Features**

Brecknell crane scales are versatile, economic solutions for overhead material handling and weighing applications.

Rechargeable Battery: Operates 20 hours between charges

Remote Control: Puts all scale functions at your fingertips

Remote control requires two AA alkalines

Display: Five digit, 30 mm / 1.2" LED

Remote Control: Distance controls for zero, tare, hold,

accumulator and power

**Minimum Ultimate Safety Factor: 400%** Factory Proof Load: 125% of capacity