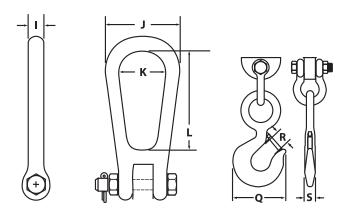

Accumulator Function: Calculates total weight

| Dimensions |        |    |        |    |      |      |
|------------|--------|----|--------|----|------|------|
| I          | J      | K  | L      | Q  | R    | S    |
| 7/16"      | 1 7/8" | 1" | 3 1/4" | 3" | 7/8" | 3/4" |