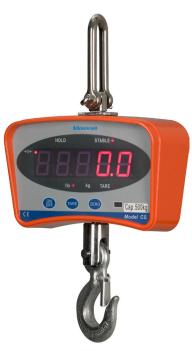

# **CS Series**

## **Electronic Crane Scales**

- Lifting-duty hardware
   — Makes load connection simple and secure
- Capacity- 500 kg / 1000 lb
- Sturdy Construction

   Aluminum diecast case, alloy steel loadcell, hook and shackle
- Visible LED Display

   Adjustable brightness for any environment
- Dual Power
   Operate by on-board battery or while connected to charger
- Remote Control
   — Offers increased safety and convenience

#### **Features**

Brecknell crane scales are versatile, economic solutions for overhead material handling and weighing applications.

Rechargeable Battery: Operates 20 hours between charges

Remote Control: Puts all scale functions at your fingertips

Elongated Upper Shackle: Accommodates thick hooks Swivel Hook with Latch: Makes load connection easy and secure

Bright LED Display: Has adjustable brightness for any environment

Dual Units of Measure: Displays kg or lb