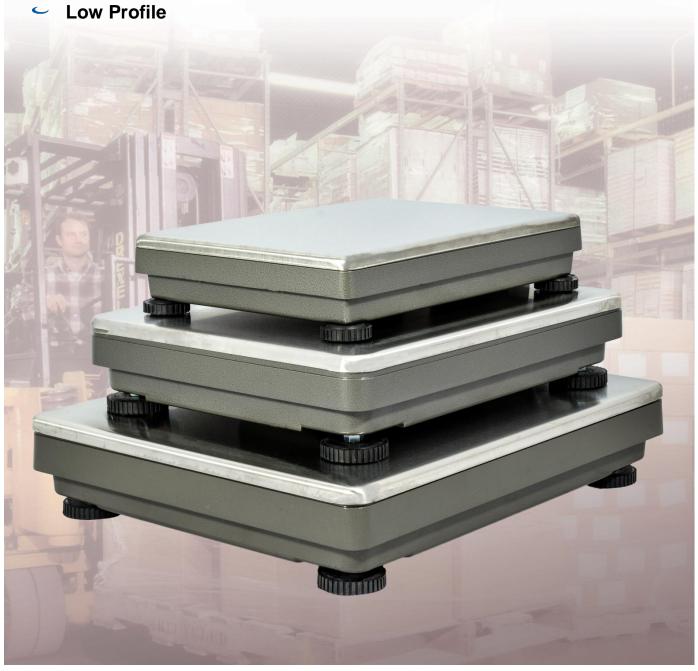

## **Bases**

- Cast Aluminum Construction
- Rugged, Heavy Duty
- Overload and Shock Protection

## TitanC™Base

SERIES Bases

| Model                   | TitanC BM Base                                     | TitanC FM Base          | TitanC LM Base            |
|-------------------------|----------------------------------------------------|-------------------------|---------------------------|
| Capacity                | 60 / 150 / 300 lb                                  | 60 / 150 / 300 / 600 lb | 150 / 300 / 600 / 1200 lb |
| Divisions               | 6000                                               |                         |                           |
| Construction            | Stainless steel platform cover, cast aluminum base |                         |                           |
| Platform Size           | 13 x 17.7 x 3.5 in                                 | 16.5 x 20.5 x 4.5 in    | 19.7 x 23.6 x 4.5 in      |
| $(W \times D \times H)$ | 330 x 450 x 120 mm                                 | 420 x 520 x 120 mm      | 500 x 600 x 120 mm        |
| Net Weight              | 17 lb / 7.7 kg                                     | 32 lb / 14.5 kg         | 50 lb / 22.7 kg           |
| Shipping Weight         | 25 lb / 11.3 kg                                    | 43 lb / 19.5 kg         | 58 lb / 26.3 kg           |
| NEMA / IP Rating        | IP 65                                              |                         |                           |
| Options                 | 3 inch wheel kit                                   |                         |                           |