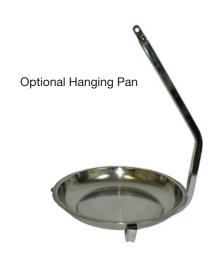

Weighing Technology

6lb x 0.005lb 15lb x 0.01lb 30lb x 0.02lb 60lb x 0.05lb

- Legal For Trade Class III NTEP
- Battery Operated
- Hold Function
- Easy To Use Digital Operation
- Lightweight
- Optional Hanging Pan

## AHS NTEP

Series

| Model                          | AHS-6                                                                                   | AHS-15        | AHS-30            | AHS-60            |
|--------------------------------|-----------------------------------------------------------------------------------------|---------------|-------------------|-------------------|
| Capacity                       | 6 lb / 2.7 kg                                                                           | 15 lb / 5 kg  | 30 lb / 13.6 kg   | 60 lb / 27 kg     |
| Readability                    | 0.005 lb / 2 g                                                                          | 0.01 lb / 5 g | 0.02 lb / 0.01 kg | 0.05 lb / 0.02 kg |
| Divisions                      | Varies. See C.o.C.                                                                      |               |                   |                   |
| Weighing Units / Functions     | g (kg), lb                                                                              |               |                   |                   |
| Stabilization Time (seconds)   | < 2                                                                                     |               |                   |                   |
| Tare Range                     | To capacity by subtraction                                                              |               |                   |                   |
| Safe overload                  | 200% of rated capacity - ultimate overload 300%                                         |               |                   |                   |
| Power Source                   | 4 size "C" type batteries (not included) or external power adapter (not included)       |               |                   |                   |
| Construction                   | ABS Plastic                                                                             |               |                   |                   |
| Display                        | 1 in / 25.4 mm, 7 segment, wide viewing angle backlit LCD                               |               |                   |                   |
| Pan Size (W x D)               | Optional 12 inch diameter stainless steel hanging pan and cantilever beam               |               |                   |                   |
| Overall Dimensions (W x D x H) | 4.72 x 2.25 x 7.25 in / 120 x 57 x 185 mm                                               |               |                   |                   |
| Operating Environment          | 14 °F to 104 °F non-condensing R.H. ≤ 85%                                               |               |                   |                   |
| Net Weight                     | 1 lb / 1.5 kg                                                                           |               |                   |                   |
| Shipping Weight                | 2 lb / 0.9 kg                                                                           |               |                   |                   |
| Options                        | 12" Diameter Stainless Steel Hanging Pan, AC/DC Power Adapter, Traveler™ Transport Case |               |                   |                   |
| Approvals                      | NTEP C.o.C. #18-098                                                                     |               |                   |                   |