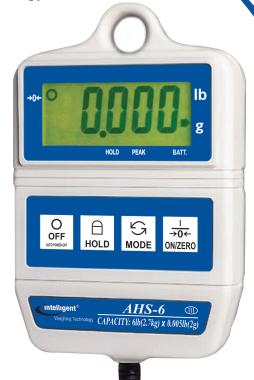

Weighing Technology

6lb x 0.005lb 15lb x 0.01lb 30lb x 0.02lb 60lb x 0.05lb

- Legal For Trade Class III NTEP
- Battery Operated
- Hold Function
- Easy To Use Digital Operation
- Lightweight
- Optional Hanging Pan

## AHS NTEP

Series

| Model                          | AHS-6                                                                                   | AHS-15        | AHS-30            | AHS-60            |
|--------------------------------|-----------------------------------------------------------------------------------------|---------------|-------------------|-------------------|
| Capacity                       | 6 lb / 2.7 kg                                                                           | 15 lb / 5 kg  | 30 lb / 13.6 kg   | 60 lb / 27 kg     |
| Readability                    | 0.005 lb / 2 g                                                                          | 0.01 lb / 5 g | 0.02 lb / 0.01 kg | 0.05 lb / 0.02 kg |
| Divisions                      | Varies. See C.o.C.                                                                      |               |                   |                   |
| Weighing Units / Functions     | g (kg), lb                                                                              |               |                   |                   |
| Stabilization Time (seconds)   | < 2                                                                                     |               |                   |                   |
| Tare Range                     | To capacity by subtraction                                                              |               |                   |                   |
| Safe overload                  | 200% of rated capacity - ultimate overload 300%                                         |               |                   |                   |
| Power Source                   | 4 size "C" type batteries (not included) or external power adapter (not included)       |               |                   |                   |
| Construction                   | ABS Plastic                                                                             |               |                   |                   |
| Display                        | 1 in / 25.4 mm, 7 segment, wide viewing angle backlit LCD                               |               |                   |                   |
| Pan Size (W x D)               | Optional 12 inch diameter stainless steel hanging pan and cantilever beam               |               |                   |                   |
| Overall Dimensions (W x D x H) | 4.72 x 2.25 x 7.25 in / 120 x 57 x 185 mm                                               |               |                   |                   |
| Operating Environment          | 14 °F to 104 °F non-condensing R.H. ≤ 85%                                               |               |                   |                   |
| Net Weight                     | 1 lb / 1.5 kg                                                                           |               |                   |                   |
| Shipping Weight                | 2 lb / 0.9 kg                                                                           |               |                   |                   |
| Options                        | 12" Diameter Stainless Steel Hanging Pan, AC/DC Power Adapter, Traveler™ Transport Case |               |                   |                   |
| Approvals                      | NTEP C.o.C. #18-098                                                                     |               |                   |                   |

| Features             | Benefits                                                                            |  |
|----------------------|-------------------------------------------------------------------------------------|--|
| Lightweight          | Easy to use                                                                         |  |
| Large display        | Can be easily read in less than ideal conditions                                    |  |
| Battery operation    | Allows 250 hours of non-stop operation                                              |  |
| Automatic power save | Conserves battery power                                                             |  |
| Hold function        | Allows the last displayed weight to remain after the load is removed from the scale |  |
| Auto Zero tracking   | Ensures that you always start weighing at zero                                      |  |