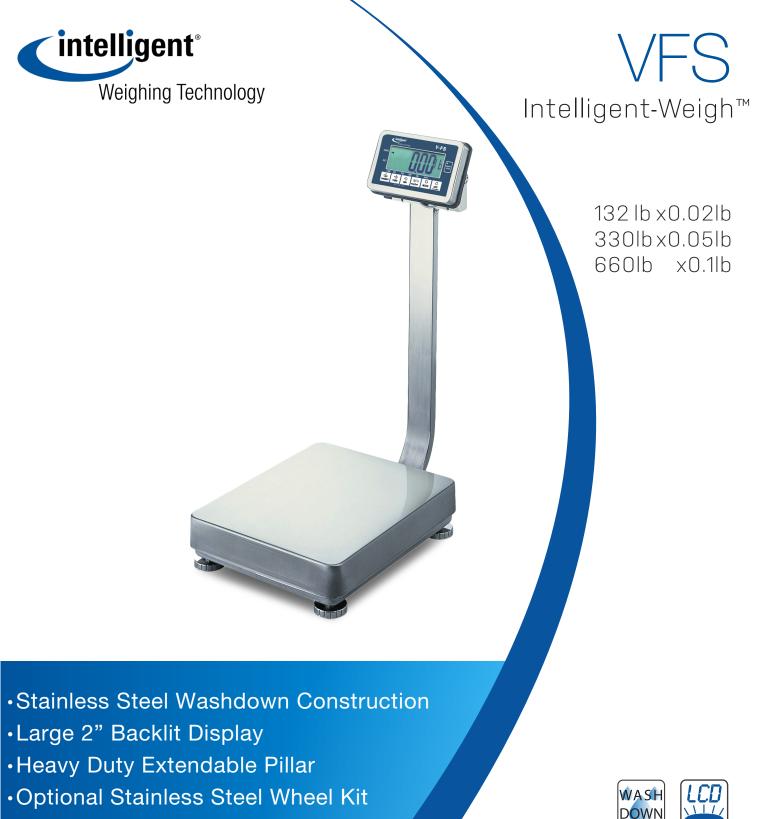

## VFS Series

| Model                        | VFS-132                                                                                     | VFS-330                  | VFS-660                 |
|------------------------------|---------------------------------------------------------------------------------------------|--------------------------|-------------------------|
| Capacity                     | 132 lb / 60 kg                                                                              | 330 lb / 150 kg          | 660 lb / 300 kg         |
| Readability                  | 0.01 kg / 0.02 lb / 0.5 oz                                                                  | 0.02 kg / 0.05 lb / 1 oz | 0.05 kg / 0.1 lb / 2 oz |
| Divisions                    | 6,000                                                                                       | 7,500                    | 6,000                   |
| Weighing Units / Functions   | kg, lb, lb:oz                                                                               |                          |                         |
| Stabilization Time (seconds) | < 1.5                                                                                       |                          |                         |
| Tare Range                   | To capacity by subtraction                                                                  |                          |                         |
| Power Source                 | Built-in rechargeable battery or external power adapter (included)                          |                          |                         |
| Construction                 | Stainless steel platform, pillar, indicator and housing (Aluminum load receiving structure) |                          |                         |
| Display                      | 2 inch / 51 mm wide viewing angle LCD                                                       |                          |                         |
| Platform Size (w x h x d)    | 16.7 x 4.7 x 20.7 inches / 425 x 120 x 525 mm                                               |                          |                         |
| Dimensions (w x h x d)       | 16.7 x 36.8 x 20.7 inches / 425 x 935 x 525 mm                                              |                          |                         |
| Operating Environment        | 32° ~ 104° F non condensing R.H. ≤85%                                                       |                          |                         |
| Net Weight                   | 48.4 lb / 22 kg                                                                             |                          |                         |
| Shipping Weight              | 50.6 lb / 23 kg                                                                             |                          |                         |
| NEMA / IP Rating             | NEMA 4X / IP 65                                                                             |                          |                         |
| Options                      | Stainless Steel Wheel Kit, Bi-Directional RS232 Interface                                   |                          |                         |

| Features                                                | Benefits                                                                        |  |
|---------------------------------------------------------|---------------------------------------------------------------------------------|--|
| All stainless steel housing and pan                     | Easy to clean for food processing or harsh environments                         |  |
| Heavy duty construction                                 | Will withstand harsh industrial operation                                       |  |
| Sealed electronics. Waterproof tactile keypad           | Improved water and dust resistance, spraydown capable                           |  |
| Large LCD display with wide angle viewing               | Easy to see weight values from a distance, reduces mistakes                     |  |
| Expendable pillar (another 5.5 inches / 140 mm)         | Enables bulky objects to be weighed                                             |  |
| Reads in kilograms, pounds and pounds : ounces          | Flexibility of operation                                                        |  |
| Built-in rechargeable battery or external power adapter | Portability - battery lasts a minimum of 100 hours (without back light)         |  |
| Accumulation function                                   | Allows you to add together consecutive weights to arrive at a total             |  |
| Zero tracking                                           | Assures that you always start weighing at zero                                  |  |
| Automatic power save                                    | Conserves battery power                                                         |  |
| Low battery indicator                                   | Alerts you to charge the battery, saving downtime                               |  |
| Auto-calibration function                               | Ensures accuracy                                                                |  |
| Adjustable stainless steel feet with rubber inserts     | Scale remains level for accurate results on uneven working surfaces - anti-slip |  |