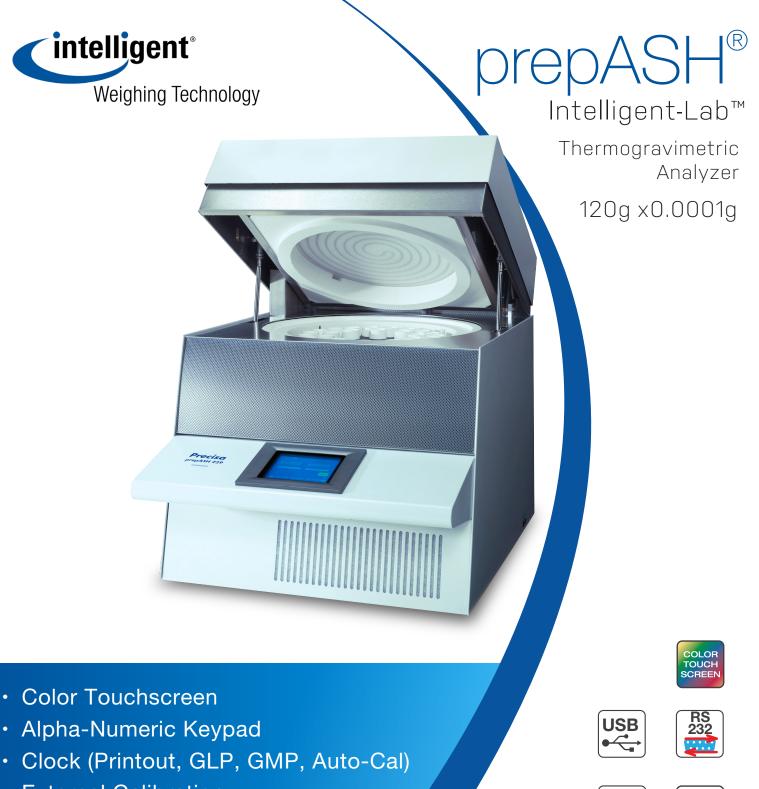

## prepASH<sup>®</sup> Series

| Model                                                 | prepASH 212                                          | prepASH 219     | prepASH 229     |
|-------------------------------------------------------|------------------------------------------------------|-----------------|-----------------|
| Capacity                                              | 120 g                                                |                 |                 |
| Readability                                           | 0.0001 g                                             |                 |                 |
| Response Time                                         | 4 seconds                                            |                 |                 |
| Temperature Stability                                 | +/- 2%                                               |                 |                 |
| Weighing Units / Functions Displayed                  | % moisture, % solids, time, temperature              |                 |                 |
| Moisture Range                                        | 0.01% to 100%                                        |                 |                 |
| Timer Range                                           | Up to 36 hours                                       |                 |                 |
| Temperature Range                                     | 50 - 1,000°C                                         |                 |                 |
| Power Source                                          | 230 VAC                                              |                 |                 |
| Display                                               | Large color touchscreen display                      |                 |                 |
| Crucibles                                             | 12 psc. / 40 ml                                      | 19 pcs. / 35 ml | 29 pcs. / 35 ml |
| Overall Dimensions<br>(W x D x H (H with cover open)) | 590 x 870 x 620 (980) mm                             |                 |                 |
| Operating Environment                                 | + 40° F to + 90° F / + 5° C to + 33° C               |                 |                 |
| Connectivity                                          | USB and Bi-directional RS232 interface               |                 |                 |
| Net Weight                                            | 125 lb / 57 kg                                       |                 |                 |
| Shipping Weight                                       | 200 lb / 90 kg                                       |                 |                 |
| Options                                               | Various, Communications Options: Bluetooth, Wireless |                 |                 |

| Features                               | Benefits                                                                      |
|----------------------------------------|-------------------------------------------------------------------------------|
| Large operating temperature range      | Allow flexibility of operation                                                |
| Color touchscreen display              | Easy to read screen with buttonless operation                                 |
| Auto switch off on time or weight loss | Gives more consistent results                                                 |
| Bi-directional RS232 interface or USB  | Allows communication with peripheral data collection and printing instruments |