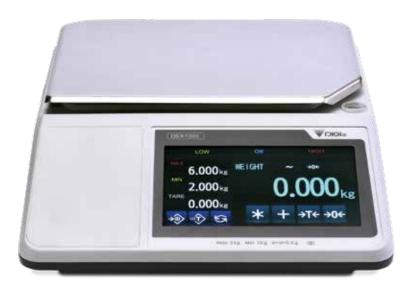

# **Standard Features**

- · Full color touchscreen display
- · Six-digit display
- · Splash-proof housing
- RS-232C interface