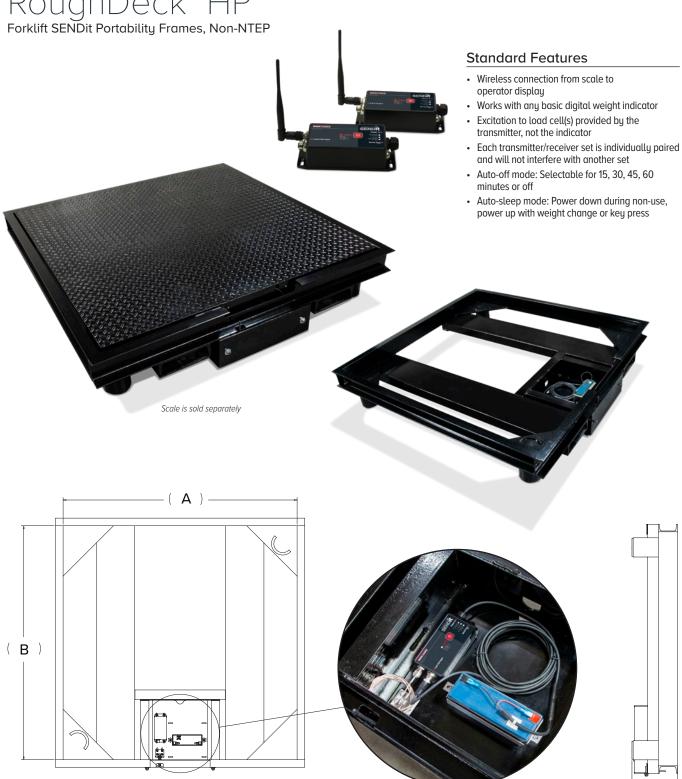

## Part Number/Price

| Part #                          | Size (W x L)                                                                                   | Est. Weight | Price   |  |
|---------------------------------|------------------------------------------------------------------------------------------------|-------------|---------|--|
| Roughdeck HP Portability Frame  |                                                                                                |             |         |  |
| 210900                          | Roughdeck HP 4 ft x 4 ft, up to 10,000 lb capacity, frame only                                 | 350 lb      | Consult |  |
| 210901                          | Roughdeck HP 5 ft x 5 ft, up to 10,000 lb capacity, frame only                                 | 395 lb      | Consult |  |
| SENDit Wireless Electronics Kit |                                                                                                |             |         |  |
| 210898                          | SENDit Wireless Load Cell Interface Kit, non-NTEP, indicator not included (customer to supply) | -           | Consult |  |

| Drawing Dimensions |             |           |  |  |
|--------------------|-------------|-----------|--|--|
| Scale Size         | 4 ft x 4 ft | 5ft x 5ft |  |  |
| Α                  | 48.75 in    | 60.75 in  |  |  |
| В                  | 48.75 in    | 60.75 in  |  |  |
| С                  | 9.50 in     | 9.50 in   |  |  |