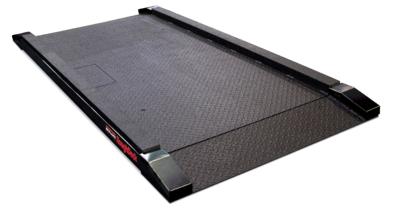

# **NEW** Rough Deck® LP Low Profile Floor Scale

### **Standard Features**

- · Painted mild steel
- Diamond tread scale top plate and ramps
- Live siderails
- Self-centering ball and load receiver plate load introduction
- EL204 signal trim top access junction box

#### Part Number/Price

| Part # | Size (W x L)<br>Not including Side Rails | Capacity       | Ramp Angle of Incline | Est.<br>Weight | Price   |
|--------|------------------------------------------|----------------|-----------------------|----------------|---------|
| 204615 | 36 x 72 in                               | 2,000 x 0.5 lb | 12°                   | 565 lb         | Consult |