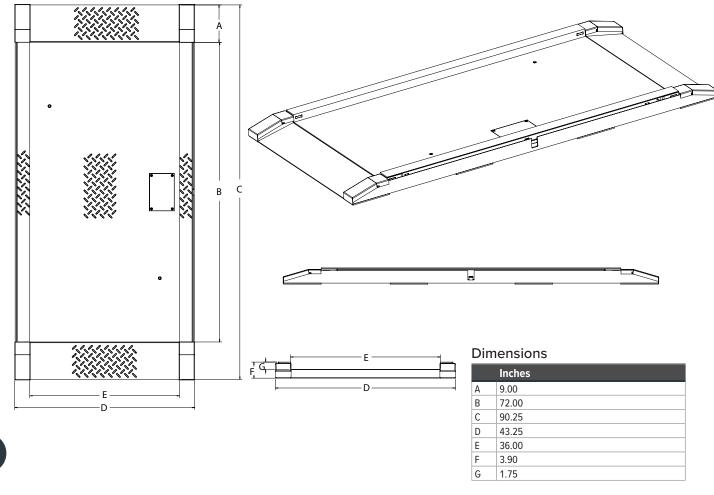

## Weighing Surface Dimensions: (W x L x H) 36.00 in x 72.00 in x 2.10 in

#### **Scale Dimensions:**

(W x L x H) 43.25 in x 90.25 in x 3.90 in

**Load Cells:**Model RL32018 alloy steel, environmentally sealed IP66